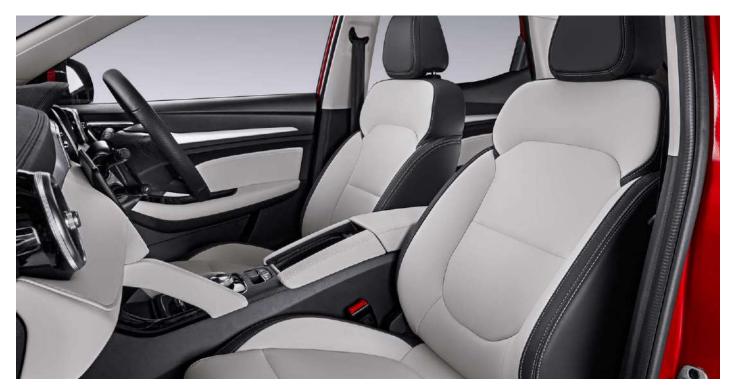

# TURN EVERY IN-CABIN EXPERIENCE INTO A COMFORTABLE RIDE

Experience comfort in every drive with MG ZS EV which offers plush interiors and is now also available in the all-new Dual Tone Iconic Ivory Interior theme.

**DUAL TONE ICONIC IVORY\*\*** 

**DARK GREY**\*

\*Dark Grey interior theme available in both the variants. \*\*Dual Tone Iconic Ivory new interior theme available in Exclusive variant only.

25.7cm HD TOUCHSCREEN INFOTAINMENT 👍