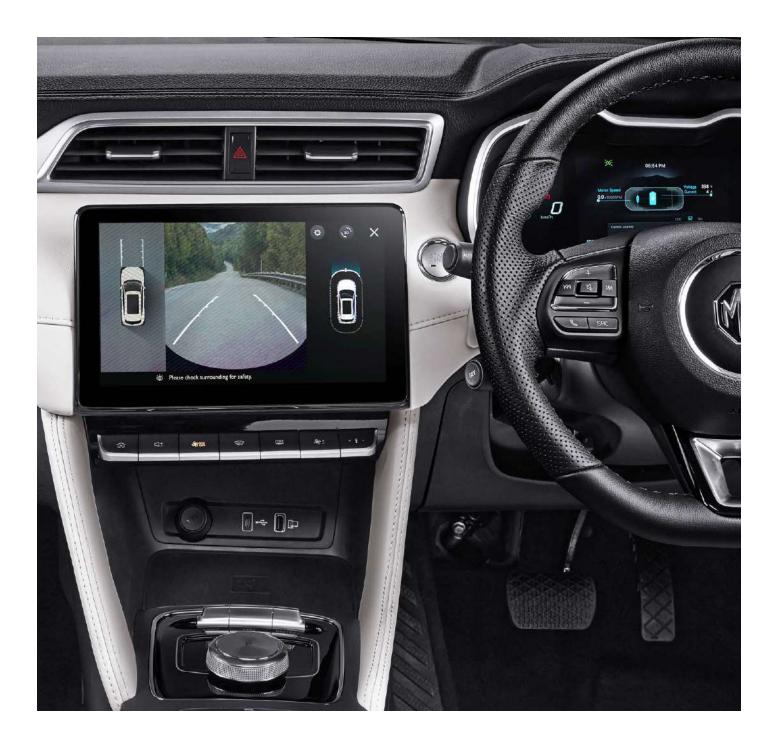

# MAKE YOUR EVERYDAY DRIVES THRILLING AND ENJOYABLE

The all-new ZS EV's 8 layer hairpin motor delivers best-in-class 176PS power and enthralling performances of 0-100 km/h in just 8.5 seconds. You can also adapt your ZS EV to your requirements by selecting one of the three driving modes.