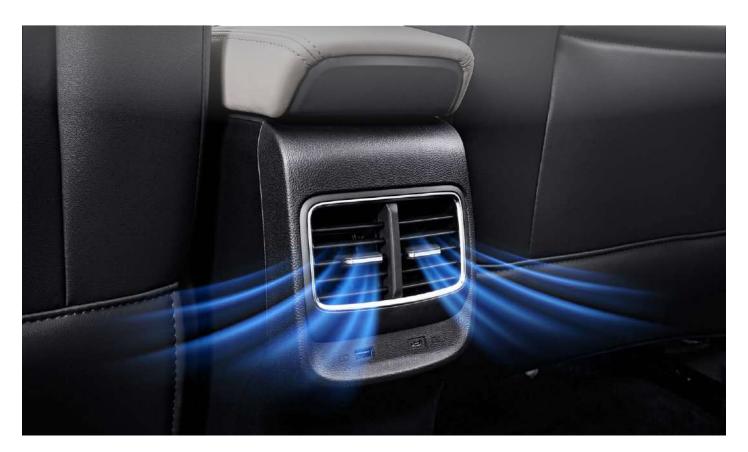

FULL DIGITAL CLUSTER WITH 17.78cm EMBEDDED LCD SCREEN 👍

**DUAL PANE** PANORAMIC SKY ROOF\*

PM 2.5 FILTER 👍

REAR-CENTER ARMREST WITH CUPHOLDER

REAR AC VENT

ISOFIX CHILD SEAT ANCHOR

REAR 60:40 SPLIT SEATS

LEATHER WRAPPED STEERING WHEEL WITH STITCHING