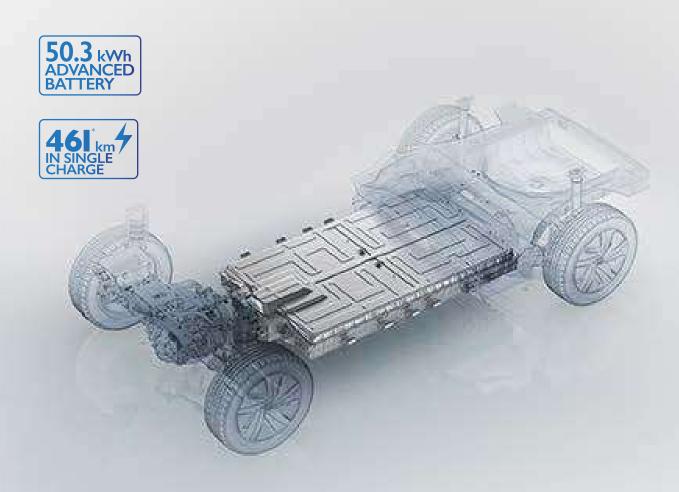

### DRIVE THE DISTANCE WITH 461km\* RANGE IN A SINGLE CHARGE

The all-new ZS EV is tailor-made for electrifying driving experiences. Make a thrilling long distance trip far beyond the city limits or choose an enjoyable everyday drive with ZS EV's exceptional driving range. Because the only thing you should think about is where to go next.

#### **HIGH-VOLTAGE BATTERY**

Battery Capacity (kWh) 50.3

Charger Connection Type Type-2 Plus CCS

Estimated 7.4 kW Charge Time (0-100%)\*\* 8.5 to 9 Hours

Estimated 50kW CCS Charge Time (0-80%)\*\* 60 Minutes

Range In Single Charge (km) 461\*