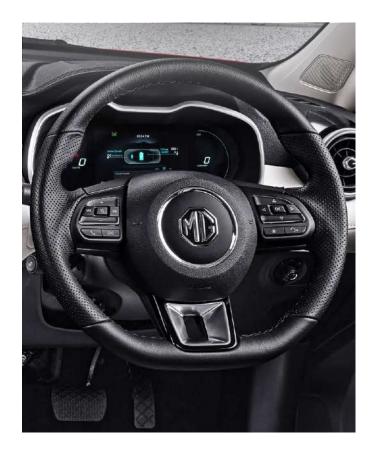

FULL DIGITAL CLUSTER WITH 17.78cm EMBEDDED LCD SCREEN 👍

**DUAL PANE** PANORAMIC SKY ROOF\*

PM 2.5 FILTER 👍

REAR-CENTER ARMREST WITH CUPHOLDER

REAR AC VENT

ISOFIX CHILD SEAT ANCHOR

REAR 60:40 SPLIT SEATS

LEATHER WRAPPED STEERING WHEEL WITH STITCHING

# **EXPECT CONVENIENCE WITH** \*-SMART **NEXT GEN TECHNOLOGY** i-SMART technology combines hardware, software, services and applications to make your driving experience easier and smoother. The all-new ZS EV offers 75+ connected car features, ushering in an era of convenient connected drives.