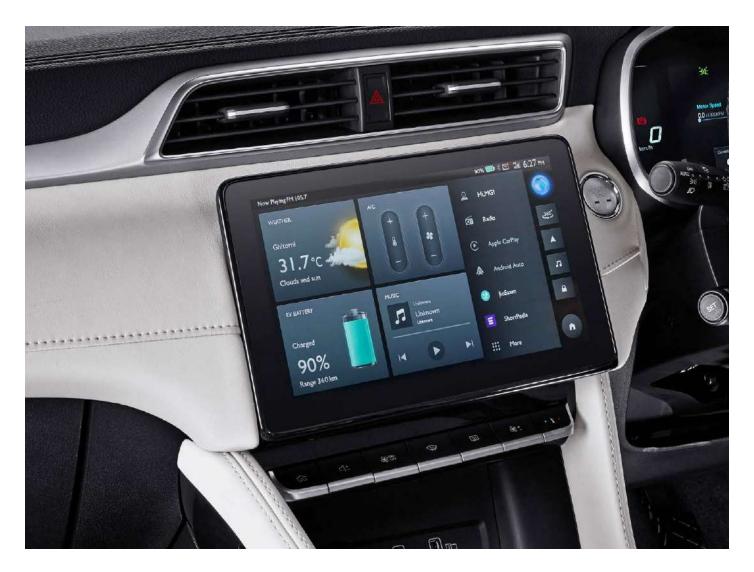

**DUAL TONE ICONIC IVORY\*\*** 

**DARK GREY**\*

\*Dark Grey interior theme available in both the variants. \*\*Dual Tone Iconic Ivory new interior theme available in Exclusive variant only.

25.7cm HD TOUCHSCREEN INFOTAINMENT 👍

FULL DIGITAL CLUSTER WITH 17.78cm EMBEDDED LCD SCREEN 👍

**DUAL PANE** PANORAMIC SKY ROOF\*

PM 2.5 FILTER 👍

REAR-CENTER ARMREST WITH CUPHOLDER

REAR AC VENT

ISOFIX CHILD SEAT ANCHOR

REAR 60:40 SPLIT SEATS

LEATHER WRAPPED STEERING WHEEL WITH STITCHING

# **EXPECT CONVENIENCE WITH** \*-SMART **NEXT GEN TECHNOLOGY** i-SMART technology combines hardware, software, services and applications to make your driving experience easier and smoother. The all-new ZS EV offers 75+ connected car features, ushering in an era of convenient connected drives.

### A HUB OF ENDLESS POSSIBILITIES

More than a car, MG ZS EV's connected features make it a platform where you can explore new possibilities endlessly, and enjoy your drives a bit more every time.

Enjoy seamless internet connectivity across the country with Jio's embedded sim in the MG ZS EV. Also enjoy endless in-car entertainment powered by JioSaavn.

Experience superior navigation with AI-powered maps engine and intelligent voice interaction system.

Discover, book and pay for your parking from within the car, even before reaching the destination.

Read & listen to news on the go in both English and Hindi.

100+ VR COMMANDS TO CONTROL SKY ROOF, AC, MUSIC, RADIO, NAVIGATION & MORE

REMOTE CAR CONTROLS: AC ON/OFF, DOOR LOCK/UNLOCK

LIVE LOCATION SHARING & TRACKING

JIO SAAVN APP FOR MUSIC & PODCASTS

IN-CAR REMOTE FOR AUDIO & AC CONTROL

CUSTOMISABLE LOCK SCREEN WALLPAPER

WEATHER INFORMATION & FORECAST

CHIT-CHAT COMMANDS

HEAD UNIT THEME STORE

e-CALL & i-CALL

35+ HINGLISH VOICE COMMANDS

GEOFENCE

i-SMART APP FOR ANDROID & APPLE WATCH

SMART DRIVE

VEHICLE STATUS SCAN

ECOTREE - CO<sub>2</sub> SAVINGS

### **INFOTAINMENT**

| FEATURES                                  | EXCITE   | EXCLUSIVE ✓ |  |
|-------------------------------------------|----------|-------------|--|
| 25.7cm HD Touchscreen Infotainment        | <b>✓</b> |             |  |
| Android Auto & Apple Carplay              | ✓        | ✓           |  |
| FM + Bluetooth Music & Calling            | ✓        | ✓           |  |
| Speakers + Tweeters                       | 4        | 6           |  |
| Steering Mounted Audio and Phone Controls | ✓        | ✓           |  |
| 5 USB Ports with 2 Type-C Ports           | ✓        | ✓           |  |