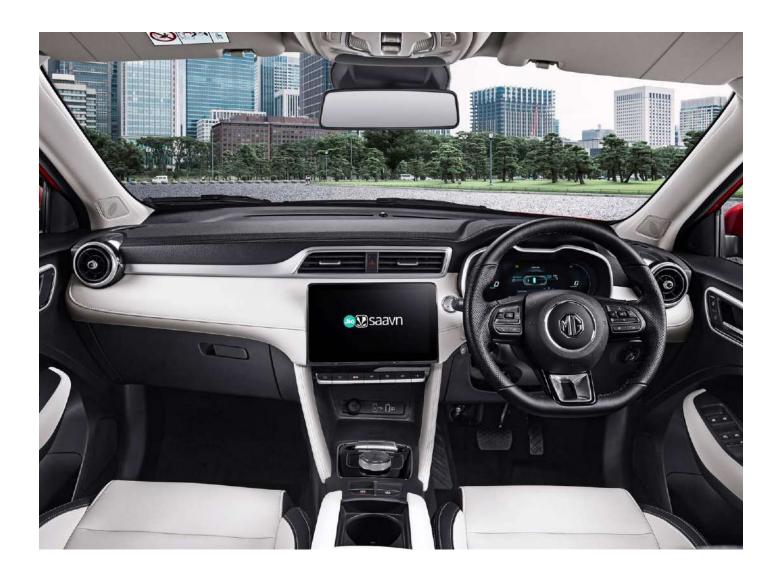

# EMBRACE THE FUTURISTIC DESIGN

Dynamic lines and a unique style combine with the wide SUV stance to give the all-new ZS EV its progressive look. With new design elements at front and rear, ZS EV offers a highly distinctive appearance on the road.

# TURN EVERY IN-CABIN EXPERIENCE INTO A COMFORTABLE RIDE

Experience comfort in every drive with MG ZS EV which offers plush interiors and is now also available in the all-new Dual Tone Iconic Ivory Interior theme.