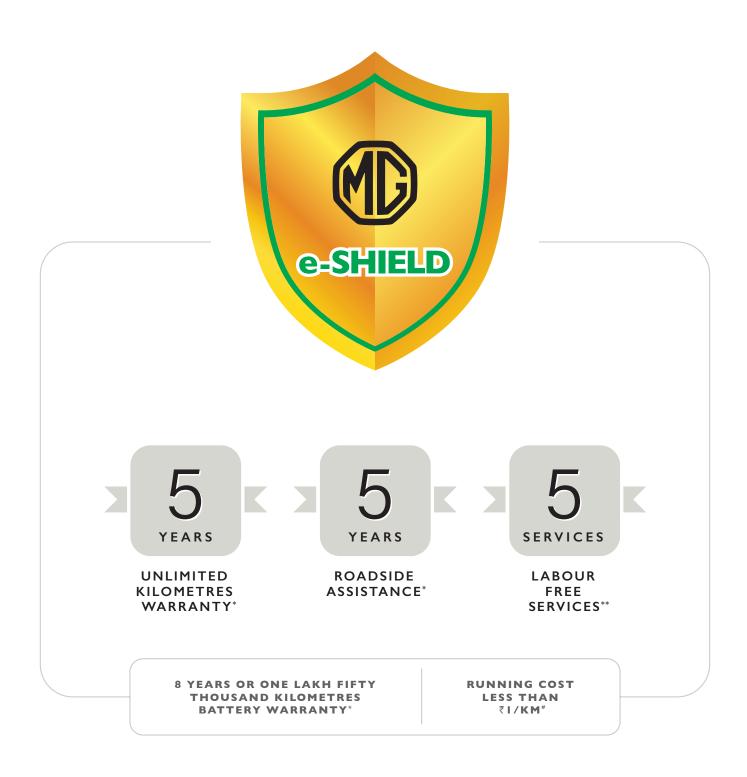

# COMPREHENSIVE OWNERSHIP PACKAGE

MG e-Shield for ZS EV is a thoughtfully designed ownership package that offers assurance and convenience to all ZS EV owners.