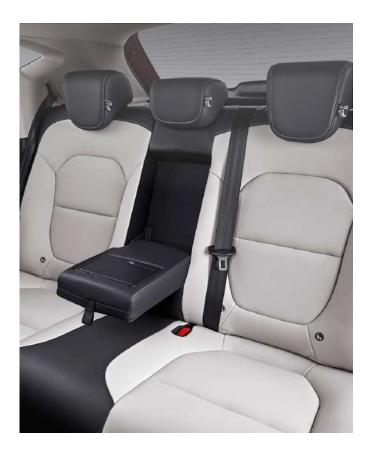

FULL DIGITAL CLUSTER WITH 17.78cm EMBEDDED LCD SCREEN 👍

**DUAL PANE** PANORAMIC SKY ROOF\*

PM 2.5 FILTER 👍

REAR-CENTER ARMREST WITH CUPHOLDER

REAR AC VENT

ISOFIX CHILD SEAT ANCHOR

REAR 60:40 SPLIT SEATS

LEATHER WRAPPED STEERING WHEEL WITH STITCHING

DRIVER ARMREST WITH STORAGE FUNCTION