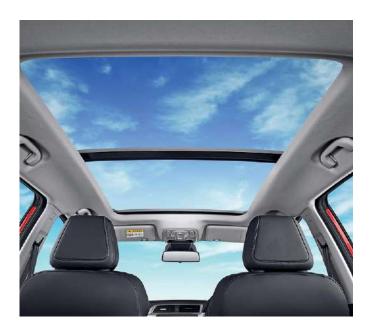

FULL DIGITAL CLUSTER WITH 17.78cm EMBEDDED LCD SCREEN 👍

**DUAL PANE** PANORAMIC SKY ROOF\*

PM 2.5 FILTER 👍

REAR-CENTER ARMREST WITH CUPHOLDER

REAR AC VENT

ISOFIX CHILD SEAT ANCHOR

REAR 60:40 SPLIT SEATS

LEATHER WRAPPED STEERING WHEEL WITH STITCHING

### **COMFORT & CONVENIENCE**

| FEATURES                                         | EXCITE | EXCLUSIVE |
|--------------------------------------------------|--------|-----------|
| Dual Pane Panoramic Skyroof 👍                    | -      | ✓         |
| 6 Ways Power Adjustable Driver Seat              | -      | ✓         |
| Push Button Start/Stop with Smart Entry          | ✓      | ✓         |
| Electronic Gear Shift Knob                       | ✓      | ✓         |
| Kinetic Energy Recovery System (KERS) – 3 Levels | ✓      | ✓         |
| Driving Modes : Eco, Sport & Normal              | ✓      | ✓         |
| Cruise Control                                   | ✓      | <b>✓</b>  |
| Auto AC                                          | ✓      | ✓         |
| Rear AC Vents 👍                                  | ✓      | ✓         |
| PM 2.5 Filter 👍                                  | ✓      | ✓         |
| Auto Headlamps                                   | ✓      | ✓         |
| Rain Sensing Front Wiper 👍                       | ✓      | ✓         |
| Wireless Phone Charging                          | -      | ✓         |
| Power Adjustable ORVM                            | ✓      | ✓         |
| Power Foldable ORVM with Auto Fold               | -      | ✓         |
| Front & Rear Power Windows                       | ✓      | ✓         |
| Driver Window One Touch Up/Down with Anti-Pinch  | ✓      | ✓         |
| Follow Me Home Headlamps                         | ✓      | ✓         |
| Remote Central Locking                           | ✓      | ✓         |
| Tilt Steering                                    | ✓      | ✓         |
| Rear Seat Middle Headrest                        | ✓      | ✓         |
| Front & Rear Seats Height Adjustable Headrests   | ✓      | ✓         |
| Leather# Driver Armrest with Storage             | ✓      | ✓         |
| Rear Seat Armrest with Cup Holder                | -      | ✓         |
| Driver & Co-Driver Vanity Mirror                 | ✓      | ✓         |
| Front I2V Power Outlet                           | ✓      | ✓         |
| Seat Back Pockets                                | -      | ✓         |
| Dual Horn                                        | ✓      | ✓         |
| Luggage Lamp                                     | ✓      | ✓         |