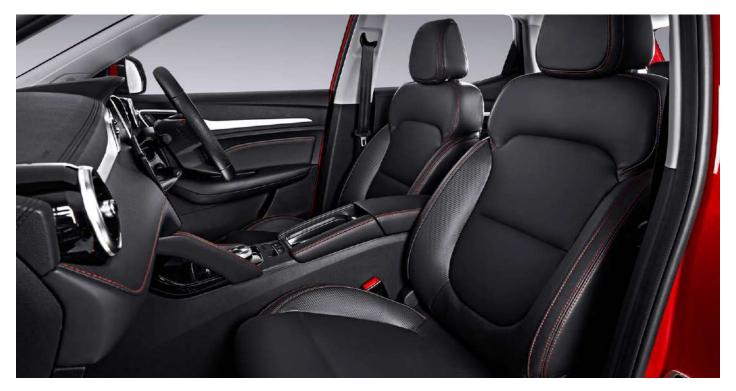

# TURN EVERY IN-CABIN EXPERIENCE INTO A COMFORTABLE RIDE

Experience comfort in every drive with MG ZS EV which offers plush interiors and is now also available in the all-new Dual Tone Iconic Ivory Interior theme.

**DUAL TONE ICONIC IVORY\*\*** 

**DARK GREY**\*

\*Dark Grey interior theme available in both the variants. \*\*Dual Tone Iconic Ivory new interior theme available in Exclusive variant only.

25.7cm HD TOUCHSCREEN INFOTAINMENT 👍