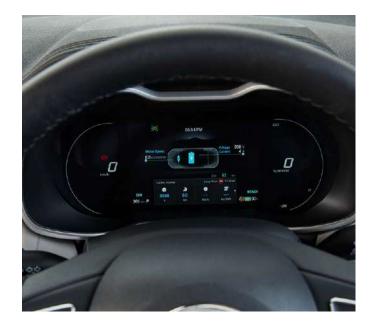

FULL DIGITAL CLUSTER WITH 17.78cm EMBEDDED LCD SCREEN 👍

**DUAL PANE** PANORAMIC SKY ROOF\*

PM 2.5 FILTER 👍

REAR-CENTER ARMREST WITH CUPHOLDER

REAR AC VENT

ISOFIX CHILD SEAT ANCHOR

REAR 60:40 SPLIT SEATS

LEATHER WRAPPED STEERING WHEEL WITH STITCHING

### **INTERIORS**

| FEATURES                                                                                                  | EXCITE   | EXCLUSIVE |
|-----------------------------------------------------------------------------------------------------------|----------|-----------|
| Seat Material                                                                                             | Fabric   | Leather#  |
| Leather Wrapped Steering Wheel with Stitching*                                                            | ✓        | ✓         |
| Premium Leather# Layering on Dashboard, Door Trim, Door Armrest and Centre Console with Stitching Details | ✓        | ✓         |
| Leather Layered Dashboard                                                                                 | ✓        | ✓         |
| Full Digital Cluster with 17.78 cm Embedded LCD Screen                                                    | ✓        | ✓         |
| Satin Chrome Highlights to Door Handles,<br>Air Vents and Steering Wheel                                  | <b>✓</b> | ✓         |
| Rear 60:40 Split Seats                                                                                    | ✓        | ✓         |
| Interior Theme- Dual Tone Iconic Ivory                                                                    | _        | ✓         |