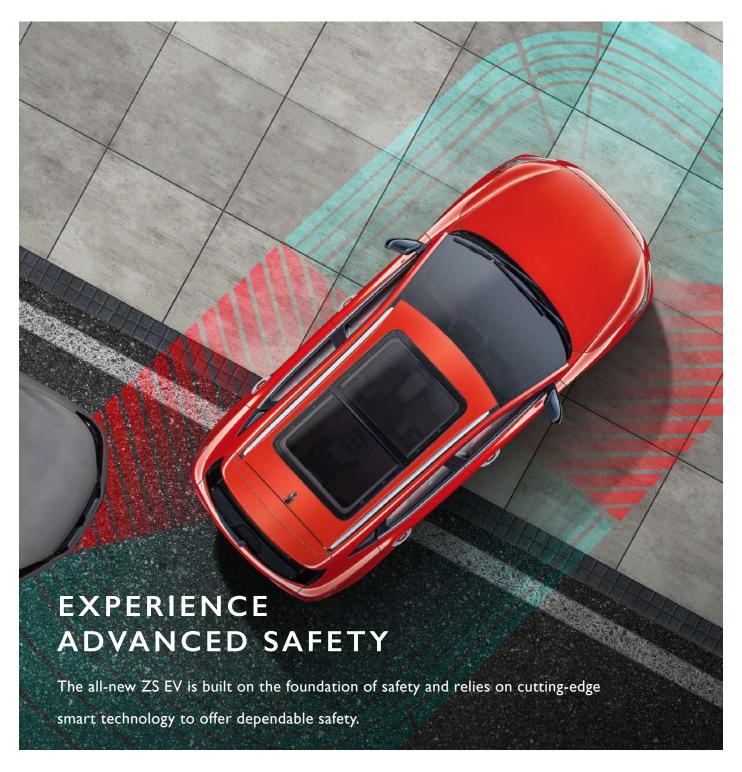

**BLIND SPOT DETECTION (BSD)** 

LANE CHANGE ASSIST (LCA)

**REAR CROSS TRAFFIC** ALERT (RCTA)

360° AROUND VIEW CAMERA WITH REAR PARKING SENSOR 👍

6 AIRBAGS (DUAL FRONT, SIDE, CURTAIN)

HILL START **ASSIST** 

HILL DESCENT CONTROL (HDC)