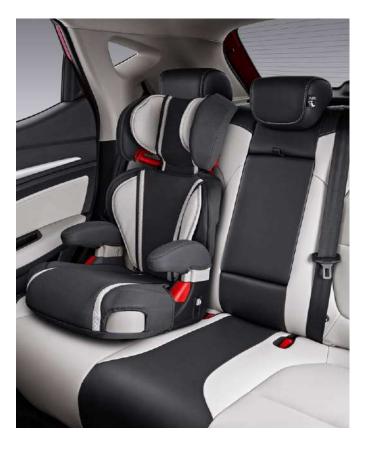

FULL DIGITAL CLUSTER WITH 17.78cm EMBEDDED LCD SCREEN 👍

**DUAL PANE** PANORAMIC SKY ROOF\*

PM 2.5 FILTER 👍

REAR-CENTER ARMREST WITH CUPHOLDER

REAR AC VENT

ISOFIX CHILD SEAT ANCHOR

REAR 60:40 SPLIT SEATS

LEATHER WRAPPED STEERING WHEEL WITH STITCHING