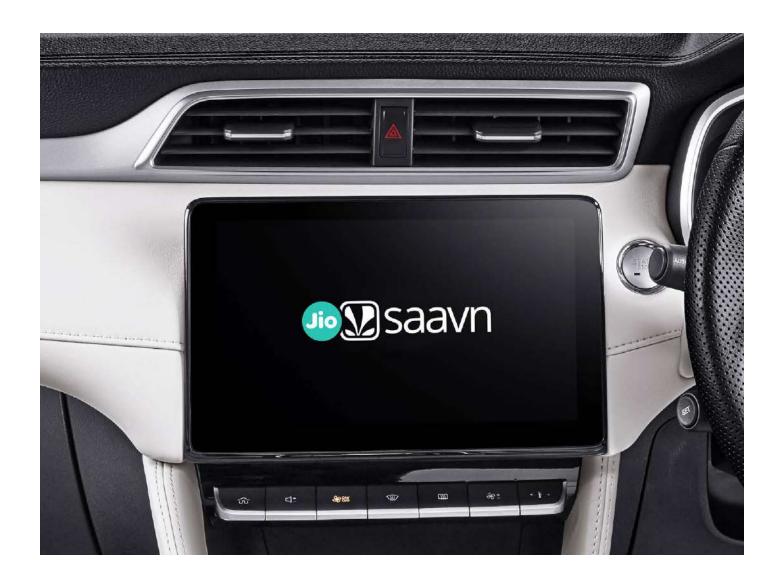

**DUAL TONE ICONIC IVORY\*\*** 

**DARK GREY**\*

\*Dark Grey interior theme available in both the variants. \*\*Dual Tone Iconic Ivory new interior theme available in Exclusive variant only.

25.7cm HD TOUCHSCREEN INFOTAINMENT 👍

### A HUB OF ENDLESS POSSIBILITIES

More than a car, MG ZS EV's connected features make it a platform where you can explore new possibilities endlessly, and enjoy your drives a bit more every time.

Enjoy seamless internet connectivity across the country with Jio's embedded sim in the MG ZS EV. Also enjoy endless in-car entertainment powered by JioSaavn.