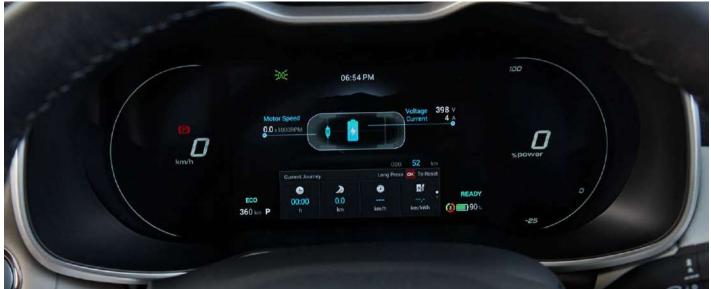

### DRIVE THE DISTANCE WITH 461km\* RANGE IN A SINGLE CHARGE

The all-new ZS EV is tailor-made for electrifying driving experiences. Make a thrilling long distance trip far beyond the city limits or choose an enjoyable everyday drive with ZS EV's exceptional driving range. Because the only thing you should think about is where to go next.

# MAKE YOUR EVERYDAY DRIVES THRILLING AND ENJOYABLE

The all-new ZS EV's 8 layer hairpin motor delivers best-in-class 176PS power and enthralling performances of 0-100 km/h in just 8.5 seconds. You can also adapt your ZS EV to your requirements by selecting one of the three driving modes.

#### 3 DISTINCT DRIVING MODES FOR A PERSONALIZED DRIVE

ECO MODE

An efficient driving mode that maximizes range.

NORMAL MODE

A driving mode that balances range and driving performance.

SPORT MODE

An accelerated driving mode that delivers an exhilarated driving experience.

#### **HIGH-VOLTAGE BATTERY**

Battery Capacity (kWh) 50.3

Charger Connection Type Type-2 Plus CCS

Estimated 7.4 kW Charge Time (0-100%)\*\* 8.5 to 9 Hours

Estimated 50kW CCS Charge Time (0-80%)\*\* 60 Minutes

Range In Single Charge (km) 461\*