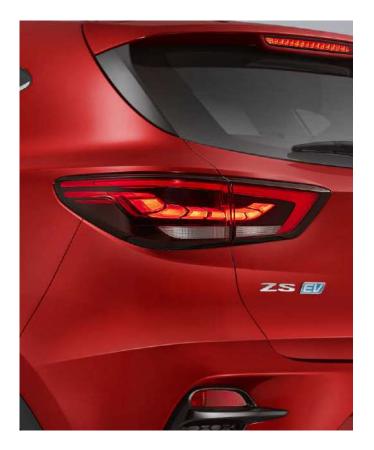

# EMBRACE THE FUTURISTIC DESIGN

Dynamic lines and a unique style combine with the wide SUV stance to give the all-new ZS EV its progressive look. With new design elements at front and rear, ZS EV offers a highly distinctive appearance on the road.

NEW ELECTRIC GRILLE DESIGN

RI7 TOMAHAWK HUB DESIGN ALLOY WHEELS

FULL LED HAWKEYE HEADLAMPS

LED TAIL LAMPS