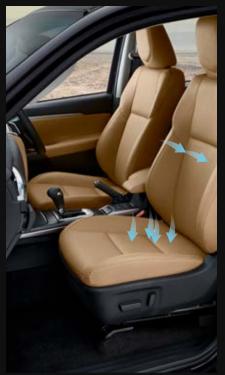

**Ventilated Seats** 

Cool Blue Combimeter Theme with Silver Ornamentation

New Interior Wood Trim Design

New Black Interior#