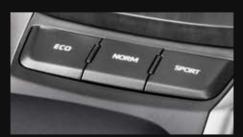

All-new Smart Playcast Touchscreen Audio with Android Auto/Apple CarPlay

Power Steering with VFC# & Paddle Shifts

Eco/Normal/Sport Driving Modes\*

Front Clearance Sonar with MID Indication

<sup>\*</sup>Only available in Diesel variants; Petrol variants have Eco / Power modes. \*Only available on diesel variants.