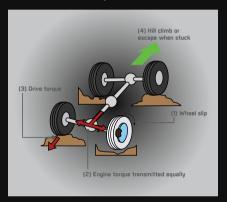

#### Vehicle Stability Control

ABS + EBD + BA

- Active Traction Control (A-TRC)
- Auto Limited Slip Differential

Electronic Differential Lock\*

- Anti-theft Alarm with Ultrasonic Sensor & Glass Break Sensor
- WIL Concept Seats (Whiplash Injury Lessening)\*
- Child Restraint System with ISOFIX+Tether Anchor on 2<sup>nd</sup> Row