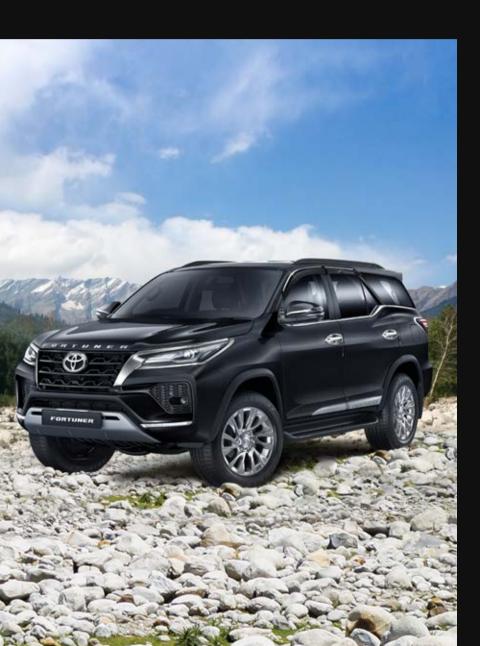

# POWER LIKE NO OTHER. PERFORMANCE UNLIKE ANY OTHER.

The Toyota Fortuner is undoubtedly India's most favourite and trusted SUV. Borrowing its DNA from the hallowed Land Cruiser and beginning its journey in India 14 years back, the power of the Fortuner has made it the absolute leader of SUVs from day one.

### OVERWHELMING POISE. UNMISTAKABLE PRESENCE.

From its 1835 mm high, muscular stance, its chrome embellished Trapezoid Front Grille and a plethora of other imposing design features, the Fotuner is sure to give you a commanding stature and presence.