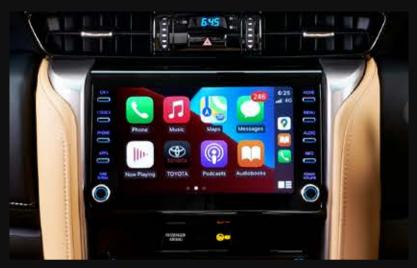

### CRAFTED FOR COMFORT. ON THE ROAD AND OFF IT.

Along with a powerhouse motor, the Fortuner is loaded with well thoughtout comforts and conveniences like Front Clearence Sonar and Paddle Shifts. Infotainment also takes the front seat with Playcast Touchscreen Audio. So that when you push the limits, you do it in total comfort.

All-new Smart Playcast Touchscreen Audio with Android Auto/Apple CarPlay

Power Steering with VFC# & Paddle Shifts

Eco/Normal/Sport Driving Modes\*

Front Clearance Sonar with MID Indication

<sup>\*</sup>Only available in Diesel variants; Petrol variants have Eco / Power modes. \*Only available on diesel variants.