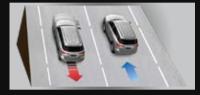

Without HAC With HAC

Hill Assist Control

Downhill Assist Control (DAC)\*

Electronic Drive Control\*