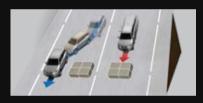

Without HAC With HAC

Hill Assist Control

Downhill Assist Control (DAC)\*

Electronic Drive Control\*