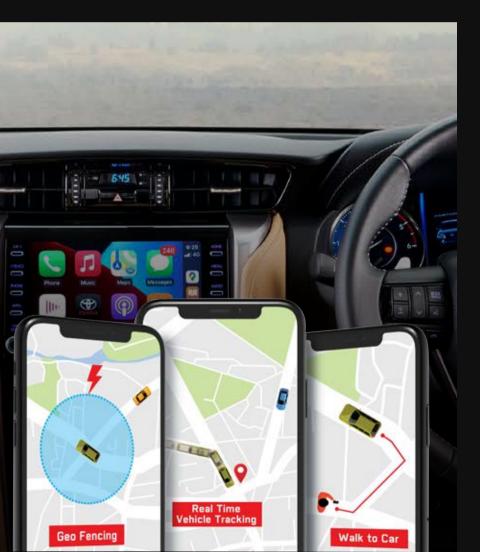

#### IN COMMAND. IN THE MIDDLE OF NOWHERE.

The Fortuner boasts of advanced connected features for you to stay in control of your drive. Geo Fencing, Walk to Car and Real Time Vehicle Tracking are but a few of them. Why say more, everything in the Fortuner is fine-tuned to conquer the unknown.