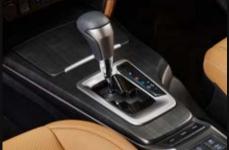

**Ventilated Seats** 

Cool Blue Combimeter Theme with Silver Ornamentation

New Interior Wood Trim Design

New Black Interior#

### CRAFTED FOR COMFORT. ON THE ROAD AND OFF IT.

Along with a powerhouse motor, the Fortuner is loaded with well thoughtout comforts and conveniences like Front Clearence Sonar and Paddle Shifts. Infotainment also takes the front seat with Playcast Touchscreen Audio. So that when you push the limits, you do it in total comfort.

All-new Smart Playcast Touchscreen Audio with Android Auto/Apple CarPlay

Power Steering with VFC# & Paddle Shifts

Eco/Normal/Sport Driving Modes\*

Front Clearance Sonar with MID Indication

<sup>\*</sup>Only available in Diesel variants; Petrol variants have Eco / Power modes. \*Only available on diesel variants.