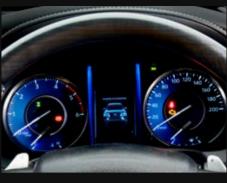

All-new Smart Playcast Touchscreen Audio with Android Auto/Apple CarPlay

Power Steering with VFC# & Paddle Shifts

Eco/Normal/Sport Driving Modes\*

Front Clearance Sonar with MID Indication

<sup>\*</sup>Only available in Diesel variants; Petrol variants have Eco / Power modes. \*Only available on diesel variants.