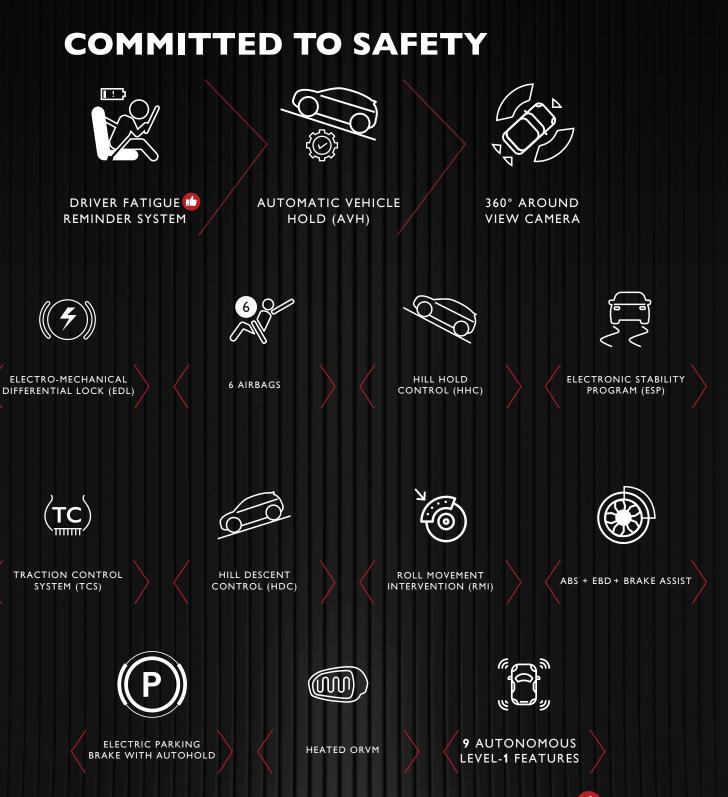

## SAFETY ABOVE EVERYTHING

#### **30+** STANDARD SAFETY FEATURES

With safety systems as empowering as in the THE ADVANCED GLOSTER BLACKSTORM, you are enabled to take on the uncertainties of the road with improved confidence. State-of-the-art, next-generation automotive technology along with 30+ standard safety features that meet top global certifications, bring forth a holistic framework in place that always keeps your best interests without any compromise.

#### FEATURES

| $\vdash$ |
|----------|
| in       |
|          |
|          |
| 4        |
| S        |

| ual Front, Side & Full Length Curtain Airbags              | ✓            |
|------------------------------------------------------------|--------------|
| lectronic Stability Program (ESP)                          | $\checkmark$ |
| Traction Control System (TCS)                              | $\checkmark$ |
| Roll Movement Intervention (RMI)                           | $\checkmark$ |
| Hill Hold Control (HHC)                                    | $\checkmark$ |
| Hill Descent Control                                       | $\checkmark$ |
| ABS + EBD + Brake Assist                                   | $\checkmark$ |
| Rear Disc Brakes                                           | $\checkmark$ |
| Electro-mechanical Differential Lock (EDL)                 | 4WD Only     |
| Forward Collision Warning (FCW) <sup>**</sup>              | $\checkmark$ |
| Automatic Emergency Braking (AEB)* Ů                       | $\checkmark$ |
| ane Departure Warning (LDW)*Ů                              | $\checkmark$ |
| 3lind Spot Detection (BSD)*Ů                               | $\checkmark$ |
| ane Change Assist (LCA)*🕐                                  | $\checkmark$ |
| Rear Cross Traffic Alert (RCTA)* 🕐                         | $\checkmark$ |
| Door Opening Warning (DOW) <sup>*</sup>                    | ✓            |
| 360° Around View Camera                                    | ✓            |
| Driver Fatigue Reminder System 🕚                           | ✓            |
| Electric Parking Brake with Autohold                       | ✓            |
| ront Parking Sensors                                       | $\checkmark$ |
| Rear Parking Sensors                                       | $\checkmark$ |
| Heated ORVM                                                | ✓            |
| Rear Defogger                                              | ✓            |
| Speed Sensing Auto Door lock                               | $\checkmark$ |
| SOFIX Child Seat Anchors                                   | ✓            |
| Speed Warning Alert                                        | ✓            |
| B Point Seatbelts for all Passengers                       | ✓            |
| Driver & Co-Driver Double Stage Pre-tightening Safety Belt | $\checkmark$ |
| -<br>Front Driver & Co-Driver Seatbelt Reminder            | ✓            |