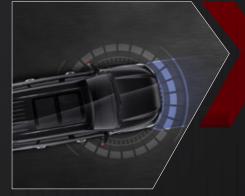

# ALL TERRAIN SYSTEM MODES INTELLIGENT

THE ADVANCED GLOSTER

The exceptional powertrain of THE ADVANCED GLOSTER BLACKSTORM is enhanced by its Intelligent 4x4, which empowers you to pursue your curiosity for the unknown and the unexplored. Combined with the 7 Terrain Modes, you can take on anything the road throws at you and carve your own way ahead.

> Drive Unstoppable in the world of BLACKSTORM, and script new adventures.

HUD

ROCK

SPORTS

AUTO

sec.

SAND

SNOW

## EXCEPTIONAL CHARACTER. INCREDIBLE PRESENCE.

SPORTIER EXTERIORS

NEW DARK THEMED EMBLEMS

INTELLIGENT 4WD WITH 7 TERRAIN MODES

PANORAMIC SUNROOF

SPORTIER BLACKSTORM THEME INTERIOR

BLACKSTORM ALLOY WHEELS WITH RED BRAKE CALLIPERS