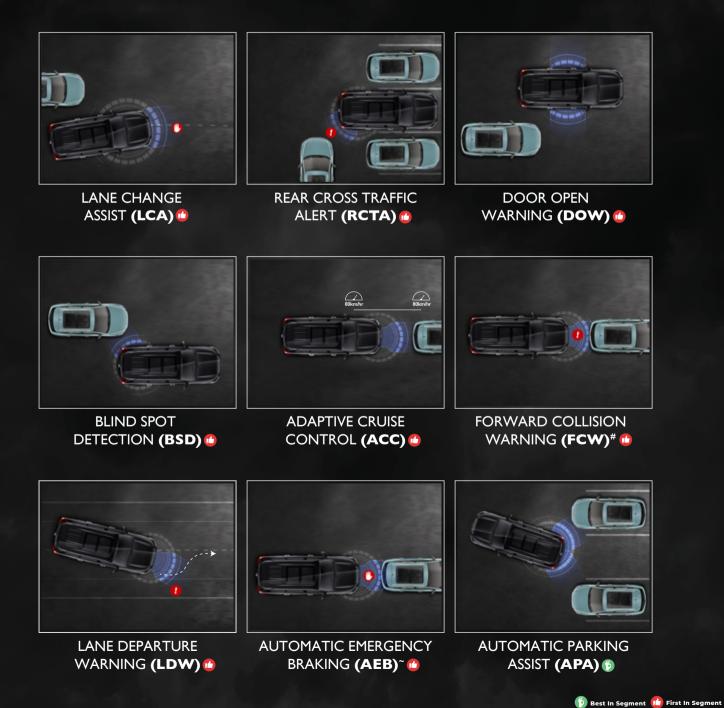

ADAS is a group of safety and convenience functions intended to improve comfort for drivers, road safety and preventing or reducing the severity of potential accidents. ADAS can do all this by alerting the driver, implementing possible safeguards in the vehicle & automating driving controls (based on the driving automation level of the vehicle).

Advanced Driver Assistance System (ADAS) is not a substitute for human eye and driver vigilance. It is a driver assist system that enhances driving experience and safety. The driver shall remain responsible for safe, vigilant, and attentive driving. #FCW alerts the driver of potential collision by detecting pedestrian, bicycle or vehicle in front through visual and acoustic signals. "AEB activates braking intervention to help in preventing collison at slow speed or reduce speed of collision by decreasing the vehicle speed by 40 km/h at most (braking intervention for 4 Wheelers only). "T&C Apply

#### FEATURES

| $\vdash$ |
|----------|
| in       |
|          |
|          |
| 4        |
| S        |

| ual Front, Side & Full Length Curtain Airbags              | ✓            |
|------------------------------------------------------------|--------------|
| lectronic Stability Program (ESP)                          | $\checkmark$ |
| Traction Control System (TCS)                              | $\checkmark$ |
| Roll Movement Intervention (RMI)                           | $\checkmark$ |
| Hill Hold Control (HHC)                                    | $\checkmark$ |
| Hill Descent Control                                       | $\checkmark$ |
| ABS + EBD + Brake Assist                                   | $\checkmark$ |
| Rear Disc Brakes                                           | $\checkmark$ |
| Electro-mechanical Differential Lock (EDL)                 | 4WD Only     |
| Forward Collision Warning (FCW) <sup>**</sup>              | $\checkmark$ |
| Automatic Emergency Braking (AEB)* Ů                       | $\checkmark$ |
| ane Departure Warning (LDW)*Ů                              | $\checkmark$ |
| 3lind Spot Detection (BSD)*Ů                               | $\checkmark$ |
| ane Change Assist (LCA)*🕐                                  | $\checkmark$ |
| Rear Cross Traffic Alert (RCTA)* 🕐                         | $\checkmark$ |
| Door Opening Warning (DOW) <sup>*</sup>                    | ✓            |
| 360° Around View Camera                                    | ✓            |
| Driver Fatigue Reminder System 🕚                           | ✓            |
| Electric Parking Brake with Autohold                       | ✓            |
| ront Parking Sensors                                       | $\checkmark$ |
| Rear Parking Sensors                                       | $\checkmark$ |
| Heated ORVM                                                | ✓            |
| Rear Defogger                                              | ✓            |
| Speed Sensing Auto Door lock                               | $\checkmark$ |
| SOFIX Child Seat Anchors                                   | ✓            |
| Speed Warning Alert                                        | ✓            |
| B Point Seatbelts for all Passengers                       | ✓            |
| Driver & Co-Driver Double Stage Pre-tightening Safety Belt | $\checkmark$ |
| -<br>Front Driver & Co-Driver Seatbelt Reminder            | ✓            |

🚺 First In Segment

\*Advanced Driver Assistance System (ADAS) is not a substitute for human eye and driver vigilance. It is a driver assist system that enhances driving experience and safety. The driver shall remain responsible for safe, vigilant, and attentive driving. See owner's manual for complete details. \*FCW alerts the driver of possible collision by detecting pedestrian, bicycle or vehicle in front through visual and acoustic signals. "AEB activates braking intervention to help in preventing collison at slow speed or reduce speed of collision by decreasing the vehicle speed by 40 km/h at most (braking intervention for 4 Wheelers only). #Leather accented features and upholstery contain some synthetic materials.