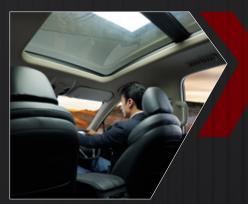

## EXCEPTIONAL CHARACTER. INCREDIBLE PRESENCE.

SPORTIER EXTERIORS

NEW DARK THEMED EMBLEMS

INTELLIGENT 4WD WITH 7 TERRAIN MODES

PANORAMIC SUNROOF

SPORTIER BLACKSTORM THEME INTERIOR

BLACKSTORM ALLOY WHEELS WITH RED BRAKE CALLIPERS

Luggage Lamp

**EXTERIORS** 

| Chrome Outside Door Handles                                                                     | V                                     |
|-------------------------------------------------------------------------------------------------|---------------------------------------|
| Front & Rear Mud Flaps                                                                          | ✓                                     |
| Dud Das Das annuis Surgers ( )                                                                  |                                       |
| Dual Pane Panoramic Sunroof 🔮                                                                   | ×                                     |
| Automatic Parking Assist (APA) 🚯                                                                |                                       |
| Cruise Control Electronic Gear Shift with Auto Park                                             | Adaptive Cruise Control (ACC)* 🕐      |
|                                                                                                 | <b>∨</b>                              |
| Paddle shifters                                                                                 |                                       |
| Intelligent 4WD with All Terrain System (7 modes) 🚯                                             | 4WD Only                              |
| Drive Modes (Sport/Normal/Eco)                                                                  | ✓                                     |
| Driver Seat: 12-way Power Adjustment Seat (Including 4 Lumbar Adjustment) O                     |                                       |
| Driver Seat: Seat Memory Function (2 sets)                                                      | ✓                                     |
| Driver Seat: Seat Massage 🕐                                                                     | ✓                                     |
| Driver Seat: Ventilation                                                                        | ✓                                     |
| Driver Seat: Heating 🗘                                                                          | ✓                                     |
| Co-Driver Seat: 8-way Power Adjustment Seat (Including 4 Lumbar Adjustment) 💿                   | ✓                                     |
| Co-Driver Seat: Heating 😃                                                                       | ✓                                     |
| Second Row Seating: 2+2+2 (with 2 <sup>nd</sup> Row Captain Seats) Ů                            | Optional                              |
| Second Row Seating: $2+3+2$ (with $2^{nd}$ Row 60:40 Split and Easy Access Lever on Both Sides) | ✓                                     |
| Second Row Seating: Slide and Recline                                                           | ✓                                     |
| 3 <sup>rd</sup> Row Seats with 60:40 Split Flat Fold                                            | ✓                                     |
| Fully Automatic Powered Tailgate                                                                | ✓                                     |
| Hands Free Tailgate Opening with Kick Gesture                                                   | ✓                                     |
| Air Conditioning System                                                                         | 3 Zone Auto AC 🚯                      |
| PM 2.5 Filter 🕚                                                                                 | ✓                                     |
| 2 <sup>nd</sup> & 3 <sup>rd</sup> Row AC Vents                                                  | ✓                                     |
| Push Button Engine Start/Stop with Smart Entry                                                  | $\checkmark$                          |
| Intelligent Start/Stop                                                                          | ✓                                     |
| Tyre Pressure Monitoring System (TPMS)                                                          | ✓                                     |
| LED Auto Headlamps                                                                              | ✓                                     |
| Follow Me Home Headlamps                                                                        | ✓                                     |
| Rain Sensing Wipers                                                                             | ✓                                     |
| USB Charging ports (3) + 12V ports (4)                                                          | ✓                                     |
| (Microfibre) Leather <sup>#</sup> Wrapped Multifunction Steering Wheel                          | ✓                                     |
| Tilt & Telescopic Steering                                                                      | $\checkmark$                          |
| Front Console Armrest with Storage                                                              | $\checkmark$                          |
| Second Row Centre Armrest                                                                       | ✓                                     |
| 6-cup Holder & 4-bottle Holder                                                                  | $\checkmark$                          |
| Sunglass Holder                                                                                 | ✓                                     |
| Window Operation: All Power Windows                                                             | ✓                                     |
| Window Operation: One Touch Up/Down with Anti Pinch                                             | All Windows                           |
| Window Operation: All Windows Open/Close by Remote Key                                          | (& Sunroof Open/Close)                |
| Outside Mirror: Power Adjust                                                                    | (•••••••••••••••••••••••••••••••••••• |
| Outside Mirror: Power Foldable                                                                  | ✓                                     |
| Outside Mirror: Memory (2 Sets)                                                                 | ✓                                     |
| Outside Mirror:Auto-tilt in Reverse (Customizable)                                              | ✓                                     |
| Auto Dimming Inside Rear View Mirror                                                            |                                       |
| Rear Wiper & Washer                                                                             | <b>√</b>                              |
| Driver and Co-driver Vanity Mirror with Cover & Illumination                                    | <b>√</b>                              |
| ·                                                                                               | <b>√</b>                              |
| Front Height Adjustable Seatbelts                                                               | ✓                                     |
| Sound Absorbing Windscreen                                                                      | •                                     |