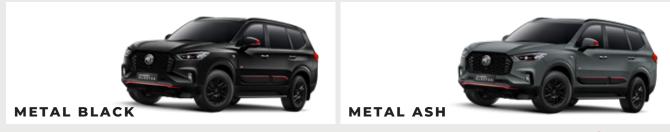

## OUR DNA OF ADVENTURE

The nomenclature of 'GLOSTER' was a tribute to the first British jet-engined aircraft prototype. The famed ADVANCED GLOSTER is now cloaked in the boldest, deepest hue: BLACK. Black is a statement of intent and an undeniable presence. The Advanced GLOSTER **BLACKSTORM** fuses formidable power with sporty aesthetics which complement your enigma. Every element is darkened, coupled with red accents that stand out along the bodywork. It's an automotive marvel built with latest technology to deliver an inimitable driving experience.

## EXCEPTIONAL CHARACTER. INCREDIBLE PRESENCE.

SPORTIER EXTERIORS

NEW DARK THEMED EMBLEMS

INTELLIGENT 4WD WITH 7 TERRAIN MODES

PANORAMIC SUNROOF

SPORTIER BLACKSTORM THEME INTERIOR

BLACKSTORM ALLOY WHEELS WITH RED BRAKE CALLIPERS