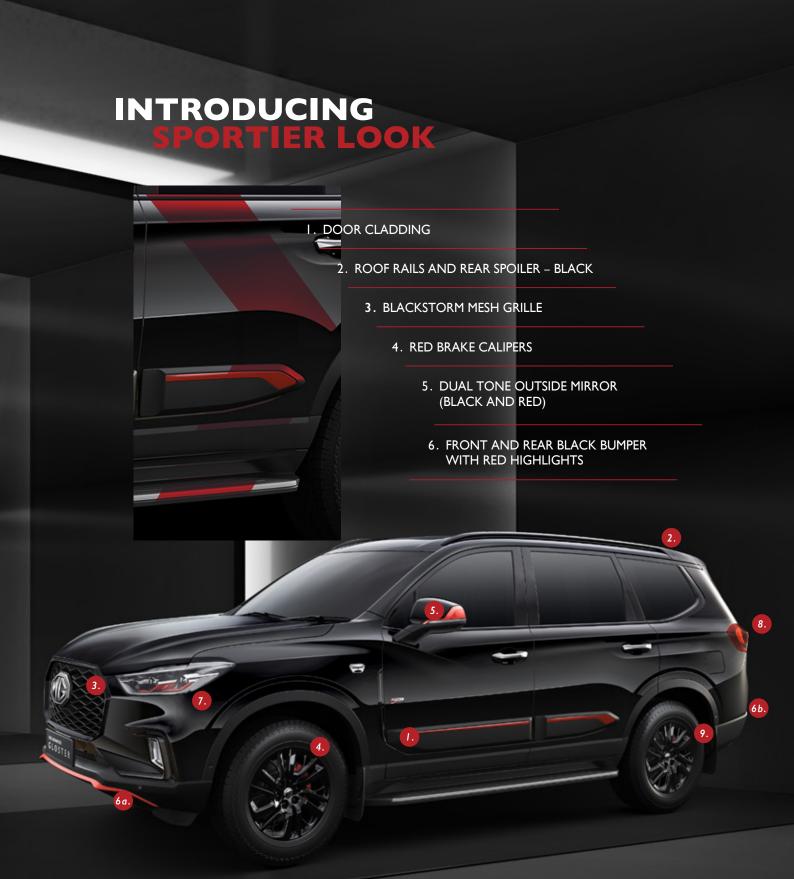

## OUR DNA OF ADVENTURE

The nomenclature of 'GLOSTER' was a tribute to the first British jet-engined aircraft prototype. The famed ADVANCED GLOSTER is now cloaked in the boldest, deepest hue: BLACK. Black is a statement of intent and an undeniable presence. The Advanced GLOSTER **BLACKSTORM** fuses formidable power with sporty aesthetics which complement your enigma. Every element is darkened, coupled with red accents that stand out along the bodywork. It's an automotive marvel built with latest technology to deliver an inimitable driving experience.

## EXCEPTIONAL CHARACTER. INCREDIBLE PRESENCE.

SPORTIER EXTERIORS

NEW DARK THEMED EMBLEMS

INTELLIGENT 4WD WITH 7 TERRAIN MODES

PANORAMIC SUNROOF

SPORTIER BLACKSTORM THEME INTERIOR

BLACKSTORM ALLOY WHEELS WITH RED BRAKE CALLIPERS

9 AUTONOMOUS LEVEL-1 FEATURES

i-SMART 2.0

7. RED ISLE HEADLAMPS

8. HIGHLANDS MIST LED TAIL LAMPS

9. BLACKSTROM ALLOY WHEELS