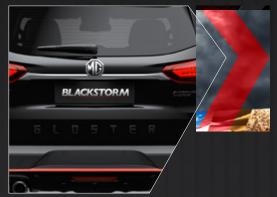

## OUR DNA OF ADVENTURE

The nomenclature of 'GLOSTER' was a tribute to the first British jet-engined aircraft prototype. The famed ADVANCED GLOSTER is now cloaked in the boldest, deepest hue: BLACK. Black is a statement of intent and an undeniable presence. The Advanced GLOSTER **BLACKSTORM** fuses formidable power with sporty aesthetics which complement your enigma. Every element is darkened, coupled with red accents that stand out along the bodywork. It's an automotive marvel built with latest technology to deliver an inimitable driving experience.