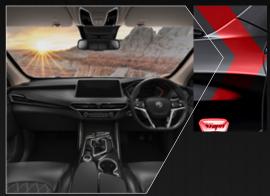

# BLACK THEME INTERIOR

(AB)

0

G

()

## OUR DNA OF ADVENTURE

The nomenclature of 'GLOSTER' was a tribute to the first British jet-engined aircraft prototype. The famed ADVANCED GLOSTER is now cloaked in the boldest, deepest hue: BLACK. Black is a statement of intent and an undeniable presence. The Advanced GLOSTER **BLACKSTORM** fuses formidable power with sporty aesthetics which complement your enigma. Every element is darkened, coupled with red accents that stand out along the bodywork. It's an automotive marvel built with latest technology to deliver an inimitable driving experience.