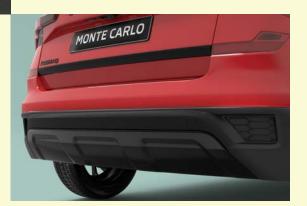

from grille to rear. Make a unique style statement with every journey in this spectacular SUV.





# **EXTERIOR DESIGN**

### BEHOLD TRUE GREATNESS.

The all-new ŠKODA KUSHAQ Monte Carlo dominates every road with its grandeur. Its bold colour pulls focus even from a distance, while the glossy black elements perfectly complement its design. Turn heads every time you drive this trendsetter.





Monte Carlo Fender Garnish



Glossy Black ORVMs



### ŠKODA Signature Grille with Glossy Black Surround



### R17 Dual-tone VEGA Alloy Wheels With Red Brake Calipers\*



Glossy Black Front Diffuser

\*Red Brake Calipers available only with 1.5 TSI variant



Dark Chrome Door Handles

Monte Carlo Inscribed Scuff Plates



Dual-tone Tailgate Spoiler

Glossy Black Rear Diffuser and Trunk Garnish







# **INTERIOR DESIGN**

MAKE EVERY JOURNEY SPECIAL.

The all-new ŠKODA KUSHAQ Monte Carlo reinvents drives with exceptional comfort. The car's Ventilated Red & Black Front Leather Seats keep you comfortable on every journey. Meanwhile, the Dual-tone Interior Décor with Ruby Red Metallic Inserts exudes opulence.





Red Ambient Lighting with Ruby Red Metallic Décor



Alu Pedals



20.32cm ŠKODA Virtual Cockpit with Red Theme



Front Door Handles with Ruby Red Metallic Décore



### 25.4cm Infotainment System with ŠKODA Play Apps & Red Theme



Monte Carlo Inscribed Red & Black Rear Leatherette Seats



Carbon Steel Painted Roof





### **PERFORMANCE**

### POWER MEETS EFFICIENCY.

Unleash the power on every adventure. Built to deliver performance without compromising on fuel effici