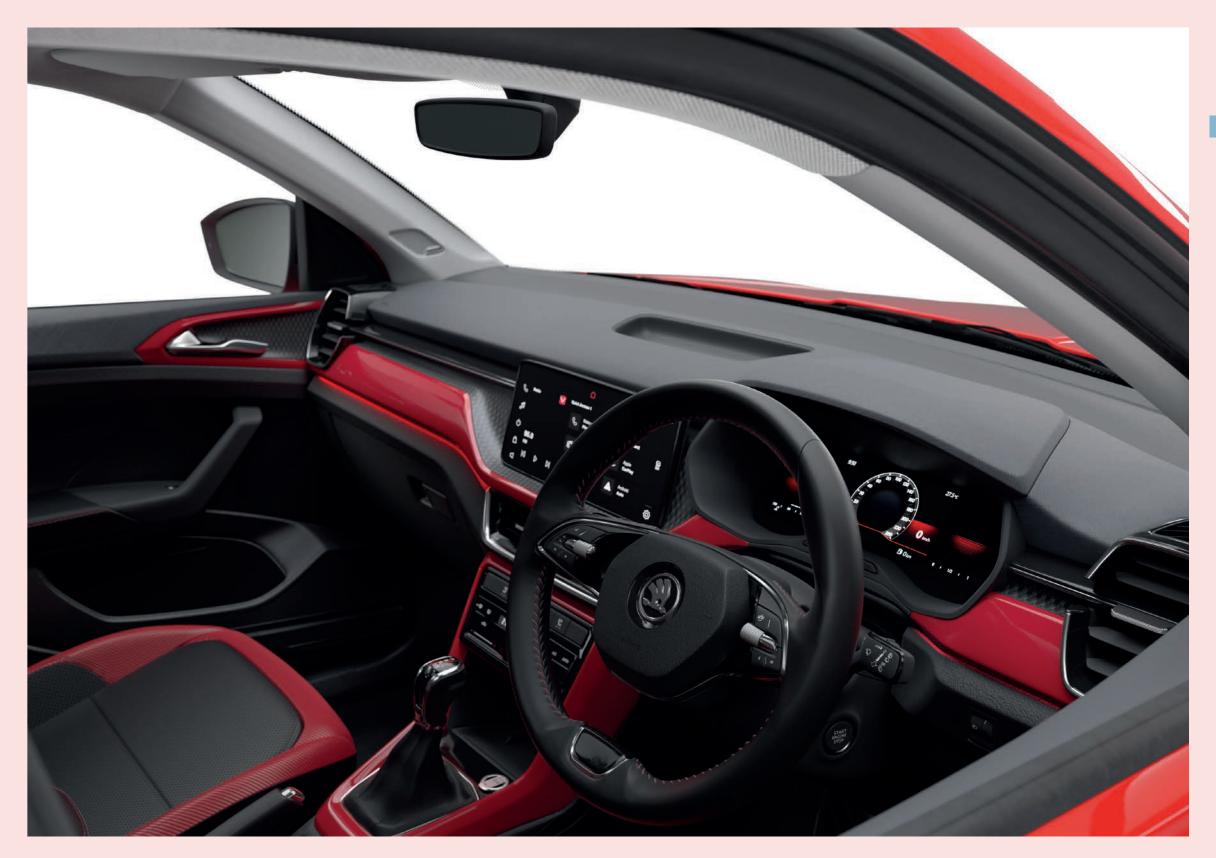

# **INTERIOR DESIGN**

MAKE EVERY JOURNEY SPECIAL.

The all-new ŠKODA KUSHAQ Monte Carlo reinvents drives with exceptional comfort. The car's Ventilated Red & Black Front Leather Seats keep you comfortable on every journey. Meanwhile, the Dual-tone Interior Décor with Ruby Red Metallic Inserts exudes opulence.

Red Ambient Lighting with Ruby Red Metallic Décor

Alu Pedals

20.32cm ŠKODA Virtual Cockpit with Red Theme

Front Door Handles with Ruby Red Metallic Décore

### 25.4cm Infotainment System with ŠKODA Play Apps & Red Theme

Monte Carlo Inscribed Red & Black Rear Leatherette Seats

Carbon Steel Painted Roof