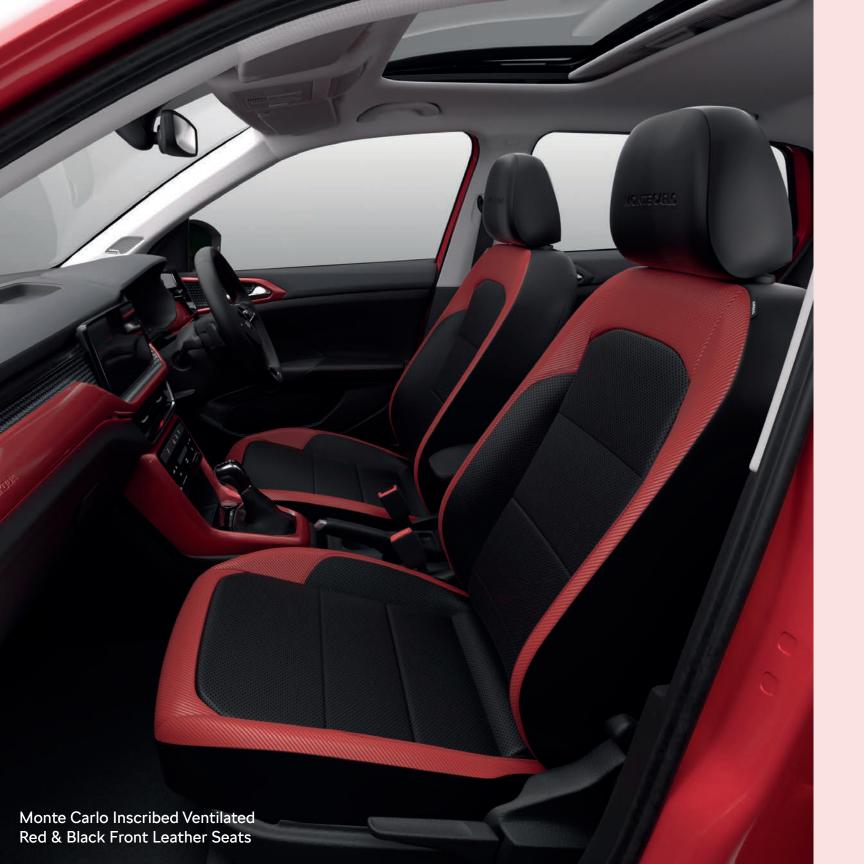

# **INTERIOR DESIGN**

MAKE EVERY JOURNEY SPECIAL.

The all-new ŠKODA KUSHAQ Monte Carlo reinvents drives with exceptional comfort. The car's Ventilated Red & Black Front Leather Seats keep you comfortable on every journey. Meanwhile, the Dual-tone Interior Décor with Ruby Red Metallic Inserts exudes opulence.

Red Ambient Lighting with Ruby Red Metallic Décor

Alu Pedals

20.32cm ŠKODA Virtual Cockpit with Red Theme

Front Door Handles with Ruby Red Metallic Décore