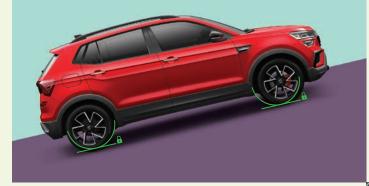

### R17 Dual-tone VEGA Alloy Wheels With Red Brake Calipers\*

Glossy Black Front Diffuser

\*Red Brake Calipers available only with 1.5 TSI variant

Dark Chrome Door Handles

Monte Carlo Inscribed Scuff Plates