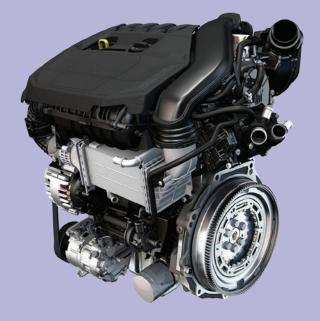

### 1.5 TSI (Turbo Stratified Injection) Engine

The all-new ŠKODA KUSHAQ Monte Carlo's 1.5 TSI engine with ACT (Active Cylinder Technology) churns out 110 kW (150 PS) power and 250 Nm torque for exceptional acceleration and sporty drives. It is available in both manual and automatic transmissions.