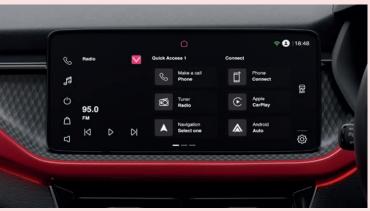

### 25.4cm Infotainment System with ŠKODA Play Apps & Red Theme

Monte Carlo Inscribed Red & Black Rear Leatherette Seats

Carbon Steel Painted Roof