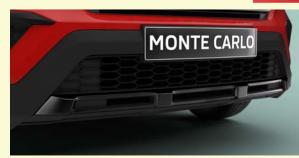

### R17 Dual-tone VEGA Alloy Wheels With Red Brake Calipers\*

Glossy Black Front Diffuser

\*Red Brake Calipers available only with 1.5 TSI variant

Dark Chrome Door Handles

Monte Carlo Inscribed Scuff Plates

Dual-tone Tailgate Spoiler

Glossy Black Rear Diffuser and Trunk Garnish