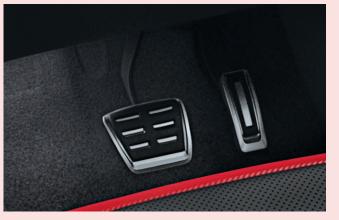

Red Ambient Lighting with Ruby Red Metallic Décor

Alu Pedals

20.32cm ŠKODA Virtual Cockpit with Red Theme

Front Door Handles with Ruby Red Metallic Décore