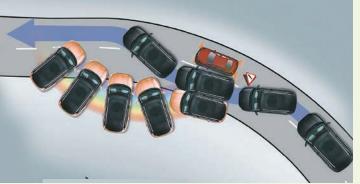

### **Electronic Stability Control**

Stay on course even in tricky situations. ESC helps to maintain directional stability and tyre traction during understeer and oversteer.