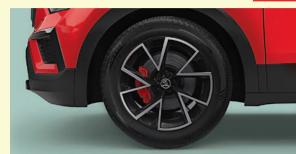

### R17 Dual-tone VEGA Alloy Wheels With Red Brake Calipers\*

Glossy Black Front Diffuser

\*Red Brake Calipers available only with 1.5 TSI variant

Dark Chrome Door Handles

Monte Carlo Inscribed Scuff Plates