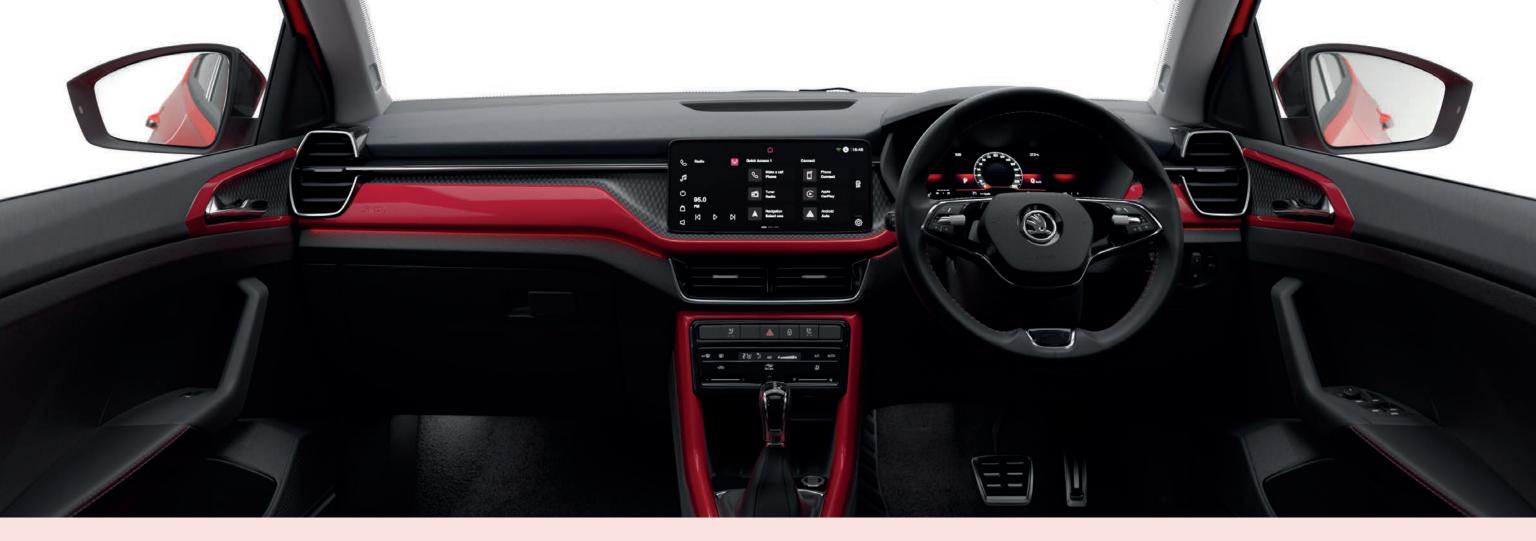

# **INTERIOR DESIGN**

MAKE EVERY JOURNEY SPECIAL.

The all-new ŠKODA KUSHAQ Monte Carlo reinvents drives with exceptional comfort. The car's Ventilated Red & Black Front Leather Seats keep you comfortable on every journey. Meanwhile, the Dual-tone Interior Décor with Ruby Red Metallic Inserts exudes opulence.

Red Ambient Lighting with Ruby Red Metallic Décor

Alu Pedals

20.32cm ŠKODA Virtual Cockpit with Red Theme

Front Door Handles with Ruby Red Metallic Décore

### 25.4cm Infotainment System with ŠKODA Play Apps & Red Theme

Monte Carlo Inscribed Red & Black Rear Leatherette Seats

Carbon Steel Painted Roof