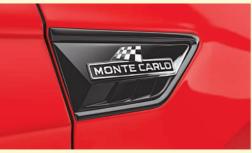

efforts of bringing you the latest innovations.

Experience the finest fusion of stylish aesthetics and technology.



# INTRODUCTION

### GET THE LOOK THAT MATTERS.

The all-new ŠKODA KUSHAQ Monte Carlo brings you the finest fusion of aesthetics and automotive excellence. It embodies boldness from grille to rear. Make a unique style statement with every journey in this spectacular SUV.





# **EXTERIOR DESIGN**

### BEHOLD TRUE GREATNESS.

The all-new ŠKODA KUSHAQ Monte Carlo dominates every road with its grandeur. Its bold colour pulls focus even from a distance, while the glossy black elements perfectly complement its design. Turn heads every time you drive this trendsetter.





Monte Carlo Fender Garnish



Glossy Black ORVMs



### ŠKODA Signature Grille with Glossy Black Surround



### R17 Dual-tone VEGA Alloy Wheels With Red Brake Calipers\*



Glossy Black Front Diffuser

\*Red Brake Calipers available only with 1.5 TSI variant



Dark Chrome Door Handles

Monte Carlo Inscribed Scuff Plates



Dual-tone Tailgate Spoiler

Glossy Black Rear Diffuser and Trunk Garnish







# **INTERIOR DESIGN**

MAKE EVERY JOURNEY SPECIAL.

The all-new ŠKODA KUSHAQ Monte Carlo reinvents drives with exceptional comfort. The car's Ventilated Red & Black Front Leather Seats keep you comfortable on every journey. Meanwhile, the Dual-tone Interior Décor with Ruby Red Metallic Inserts exudes opulence.





Red Ambient Lighting with Ruby Red Metallic Décor



Alu Pedals



20.32cm ŠKODA Virtual Cockpit with Red Theme



Front Door Handles with Ruby Red Metallic Décore



### 25.4cm Infot