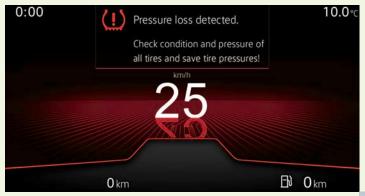

### Tyre Pressure Monitoring System

Avoid unnecessary pitstops by keeping tabs on your tyres. This feature detects and alerts the driver to a drop in pressure in any of the 4 tyres.