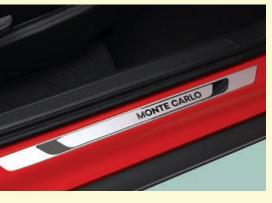

### R17 Dual-tone VEGA Alloy Wheels With Red Brake Calipers\*

Glossy Black Front Diffuser

\*Red Brake Calipers available only with 1.5 TSI variant

Dark Chrome Door Handles

Monte Carlo Inscribed Scuff Plates