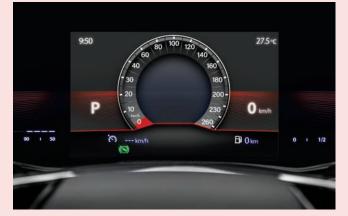

Red Ambient Lighting with Ruby Red Metallic Décor

Alu Pedals

20.32cm ŠKODA Virtual Cockpit with Red Theme

Front Door Handles with Ruby Red Metallic Décore