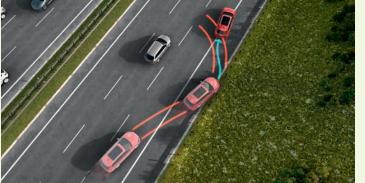

### Multi-collision Brake

In case of an accident, MKB prevents further uncontrolled movement of the car to avoid more collisions.

#### **Rollover Protection**

On identifying a rollover threat, the ESC brakes particular wheels as a preventive measure.