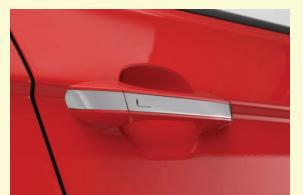

### R17 Dual-tone VEGA Alloy Wheels With Red Brake Calipers\*

Glossy Black Front Diffuser

\*Red Brake Calipers available only with 1.5 TSI variant

Dark Chrome Door Handles

Monte Carlo Inscribed Scuff Plates