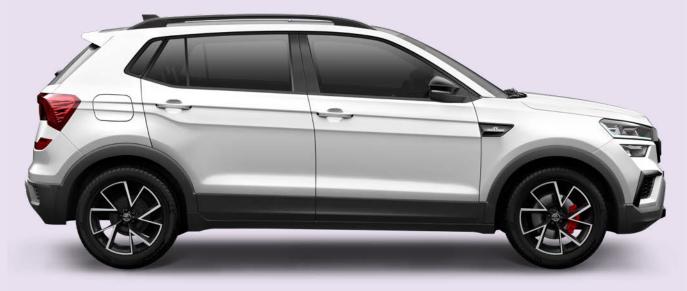

### BEHOLD TRUE GREATNESS.

The all-new ŠKODA KUSHAQ Monte Carlo dominates every road with its grandeur. Its bold colour pulls focus even from a distance, while the glossy black elements perfectly complement its design. Turn heads every time you drive this trendsetter.

### CANDY WHITE WITH CARBON STEEL PAINTED ROOF