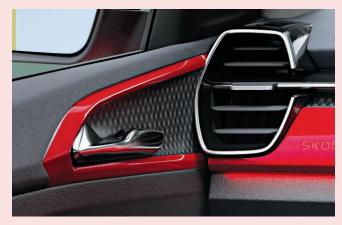

# **INTERIOR DESIGN**

MAKE EVERY JOURNEY SPECIAL.

The all-new ŠKODA KUSHAQ Monte Carlo reinvents drives with exceptional comfort. The car's Ventilated Red & Black Front Leather Seats keep you comfortable on every journey. Meanwhile, the Dual-tone Interior Décor with Ruby Red Metallic Inserts exudes opulence.

Red Ambient Lighting with Ruby Red Metallic Décor

Alu Pedals

20.32cm ŠKODA Virtual Cockpit with Red Theme

Front Door Handles with Ruby Red Metallic Décore