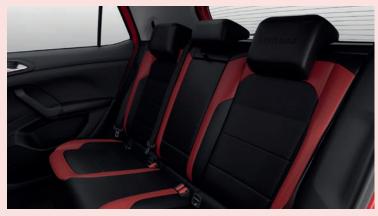

### 25.4cm Infotainment System with ŠKODA Play Apps & Red Theme

Monte Carlo Inscribed Red & Black Rear Leatherette Seats

Carbon Steel Painted Roof