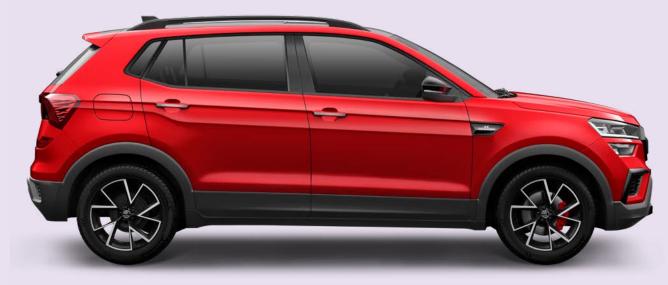

### BEHOLD TRUE GREATNESS.

The all-new ŠKODA KUSHAQ Monte Carlo dominates every road with its grandeur. Its bold colour pulls focus even from a distance, while the glossy black elements perfectly complement its design. Turn heads every time you drive this trendsetter.

### **ICOLOURS**

TORNADO RED WITH CARBON STEEL PAINTED ROOF