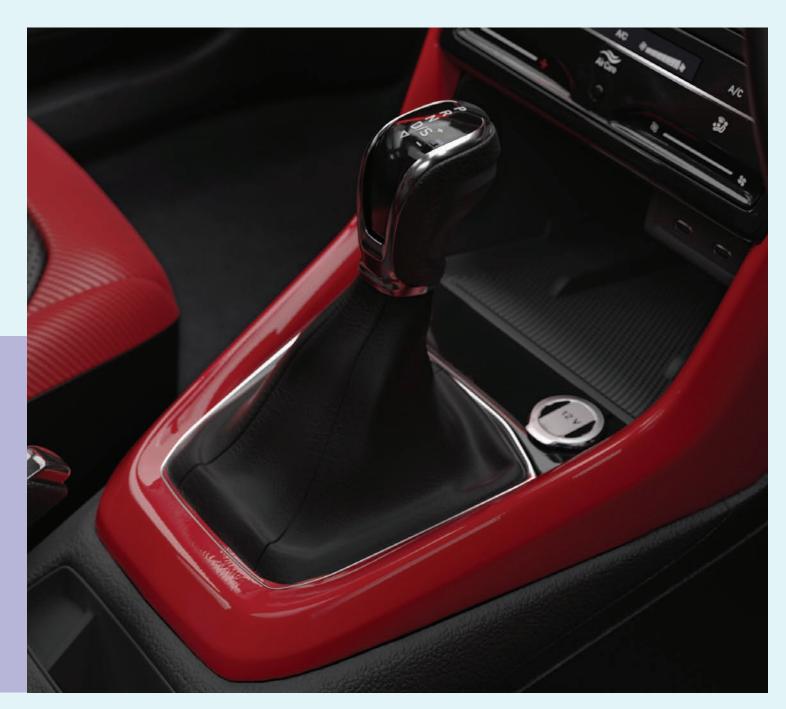

# **INTERIOR DESIGN**

MAKE EVERY JOURNEY SPECIAL.

The all-new ŠKODA KUSHAQ Monte Carlo reinvents drives with exceptional comfort. The car's Ventilated Red & Black Front Leather Seats keep you comfortable on every journey. Meanwhile, the Dual-tone Interior Décor with Ruby Red Metallic Inserts exudes opulence.

Red Ambient Lighting with Ruby Red Metallic Décor

Alu Pedals

20.32cm ŠKODA Virtual Cockpit with Red Theme

Front Door Handles with Ruby Red Metallic Décore

### 25.4cm Infotainment System with ŠKODA Play Apps & Red Theme

Monte Carlo Inscribed Red & Black Rear Leatherette Seats

Carbon Steel Painted Roof