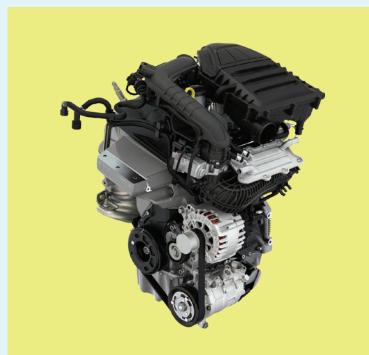

### 1.0 TSI (Turbo Stratified Injection) Engine

The 1.0 TSI engine, with 85 kW (115 PS) power and 178 Nm torque, delivers performance with efficiency. The engine is available in both manual and automatic transmissions.